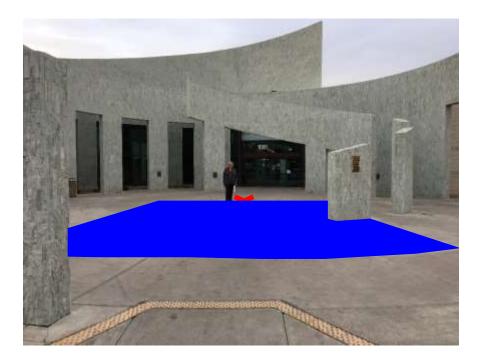

# **Enterprise Library**

Designation of Public Areas for the Gathering of Signatures on Petitions

**Designated area:** Front entrance near the bike rack

Area 2: Rear entrance near bike rack