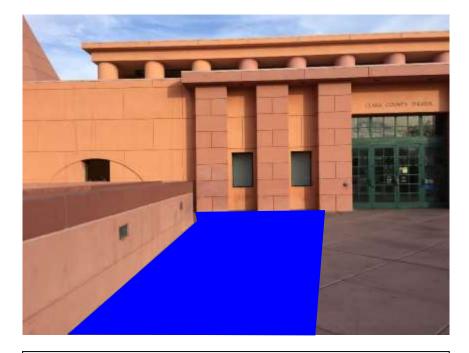

### East Las Vegas Library

#### Designation of Public Areas for the Gathering of Signatures on Petitions

Designated area: Along sides of main entrance sufficient distance so as not to impede ingress or egress or emergency evacuation