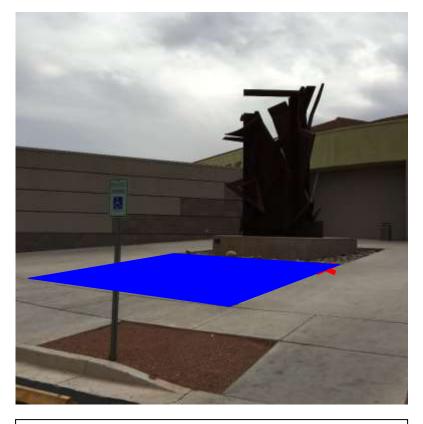

#### **Designation of Public Areas for the Gathering of Signatures on Petitions**

**Designated area:** North entrance to the east of the sculpture

**Area 2:** North entrance to the west of the sculpture