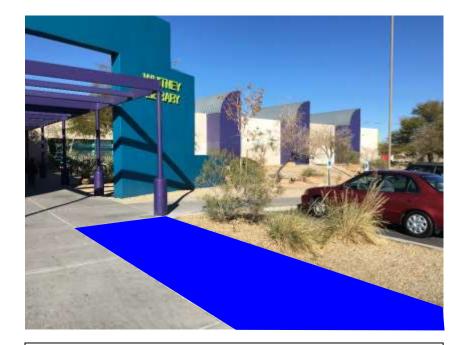

### **Whitney Library**

#### **Designation of Public Areas for the Gathering of Signatures on Petitions**

**Designated area:** West of the end of the front walkway near the bike rack

Area 2: East of the end of the front walkway