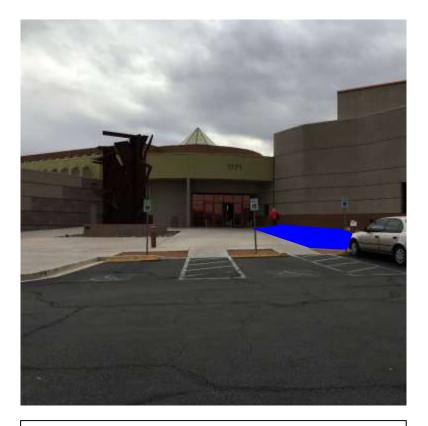

#### **Designation of Public Areas for the Gathering of Signatures on Petitions**

**Designated area:** North entrance to the east of the sculpture

**Area 2:** North entrance to the west of the sculpture