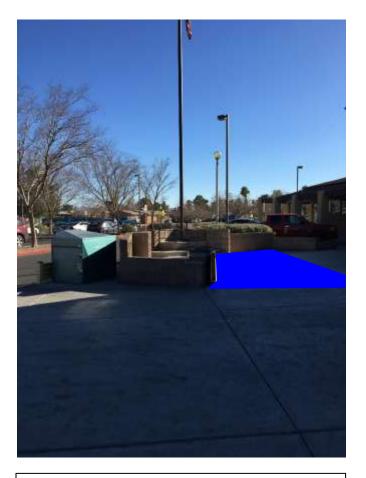

#### Designation of Public Areas for the Gathering of Signatures on Petitions

**Designated area:** South side of building to the east and west sides of the stairs near the flagpoles

**Area 2:** North side of theatre entrance at the second wall light