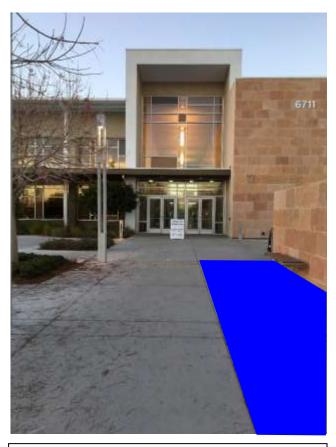

### **Whitney Library**

#### **Designation of Public Areas for the Gathering of Signatures on Petitions**

**Designated area:** West of the end of the front walkway near the bike rack

Area 2: East of the end of the front walkway