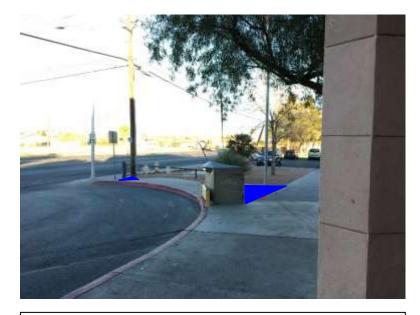

### West Las Vegas Library

Designation of Public Areas for the Gathering of Signatures on Petitions

**Designated area:** Northeast of the front entrance between the flagpole and the book drop

**Area 2:** West of main entrance adjacent to employee entrance