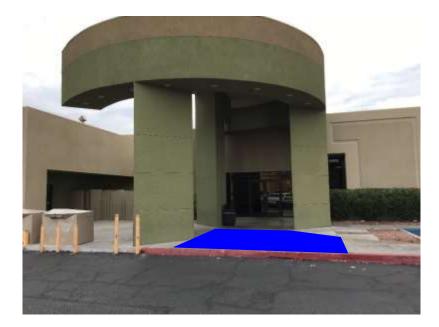

#### **Designation of Public Areas for the Gathering of Signatures on Petitions**

**Designated area:** West of the end of the front walkway near the bike rack

Area 2: East of the end of the front walkway