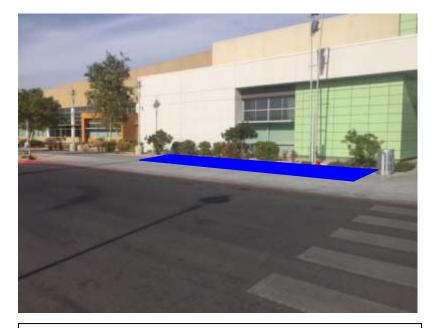

# **Enterprise Library**

Designation of Public Areas for the Gathering of Signatures on Petitions

**Designated area:** Front entrance near the bike rack

Area 2: Rear entrance near bike rack