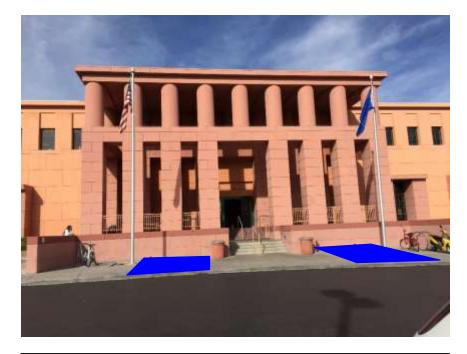

### **Clark County Library**

#### Designation of Public Areas for the Gathering of Signatures on Petitions

**Designated area:** South side of building to the east and west sides of the stairs near the flagpoles

**Area 2:** North side of theatre entrance at the second wall light