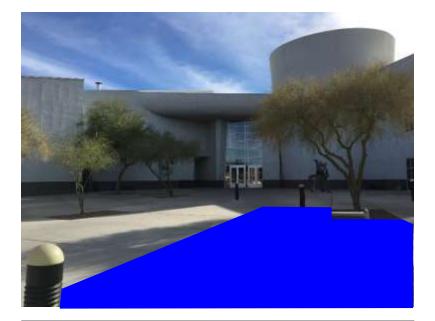

#### **Designation of Public Areas for the Gathering of Signatures on Petitions**

**Designated area:** North entrance to the east of the sculpture

**Area 2:** North entrance to the west of the sculpture