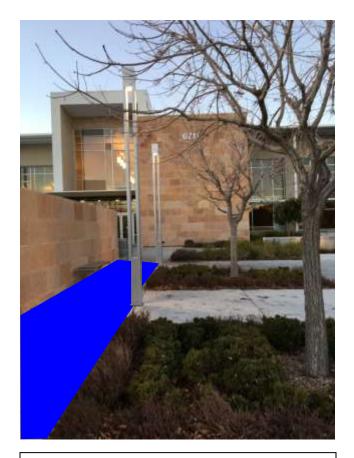

### **Whitney Library**

#### **Designation of Public Areas for the Gathering of Signatures on Petitions**

**Designated area:** West of the end of the front walkway near the bike rack

Area 2: East of the end of the front walkway