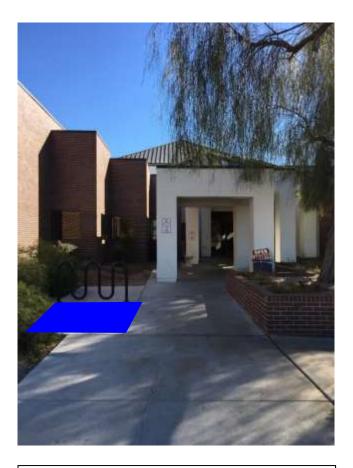

#### **Designation of Public Areas for the Gathering of Signatures on Petitions**

**Designated area:** West of the end of the front walkway near the bike rack

Area 2: East of the end of the front walkway