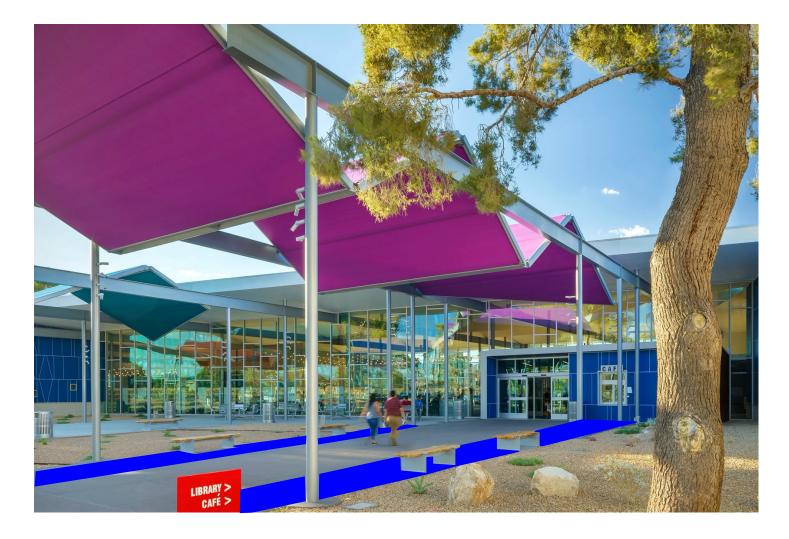

# **Enterprise Library**

Designation of Public Areas for the Gathering of Signatures on Petitions

**Designated area:** Front entrance near the bike rack

Area 2: Rear entrance near bike rack