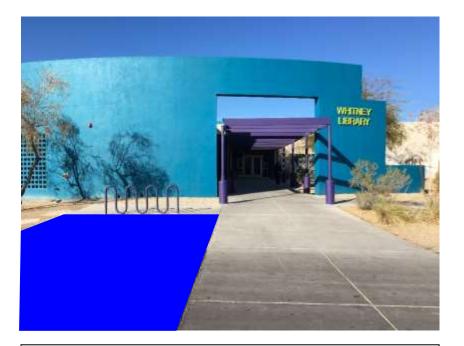

### **Whitney Library**

#### **Designation of Public Areas for the Gathering of Signatures on Petitions**

**Designated area:** West of the end of the front walkway near the bike rack

Area 2: East of the end of the front walkway