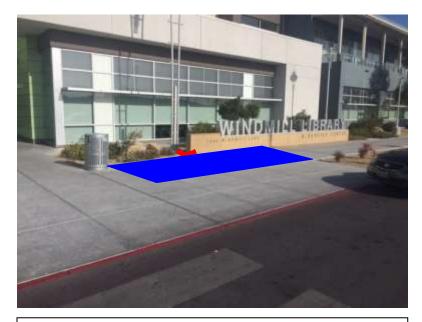

# Windmill Library

Designation of Public Areas for the Gathering of Signatures on Petitions

**Designated area:** East of the front entrance to the east of the trash receptacle

**Area 2:** West of the front entrance to the west of the trash receptacle