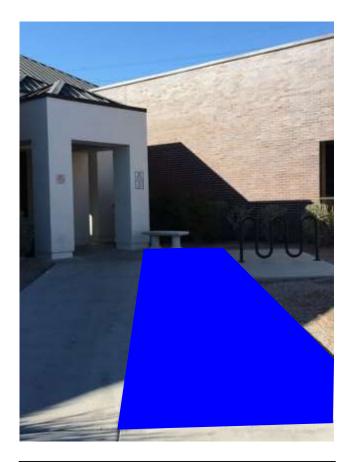

#### **Designation of Public Areas for the Gathering of Signatures on Petitions**

**Designated area:** West of the end of the front walkway near the bike rack

Area 2: East of the end of the front walkway