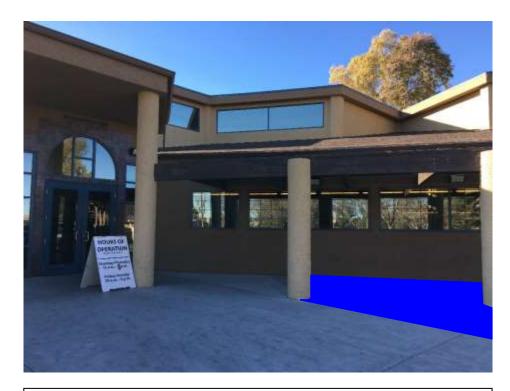

# **Enterprise Library**

Designation of Public Areas for the Gathering of Signatures on Petitions

**Designated area:** Front entrance near the bike rack

Area 2: Rear entrance near bike rack