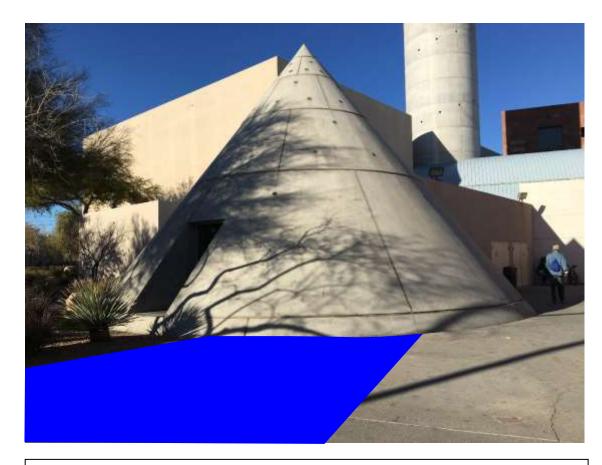

#### **Designation of Public Areas for the Gathering of Signatures on Petitions**

**Designated area:** Main entrance south side of cone