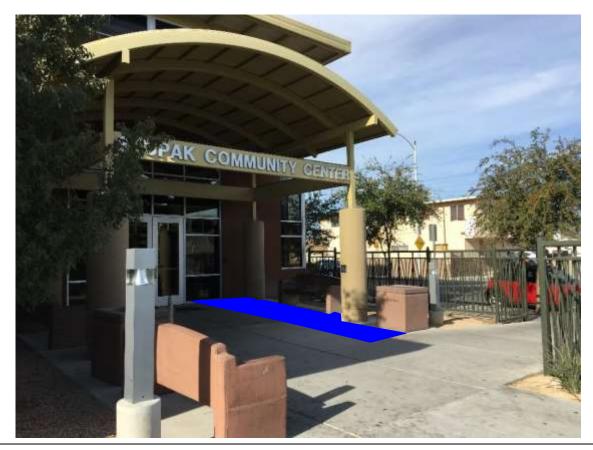

#### Designation of Public Areas for the Gathering of Signatures on Petitions

Designated area: Along sides of main entrance sufficient distance so as not to impede ingress or egress or emergency evacuation