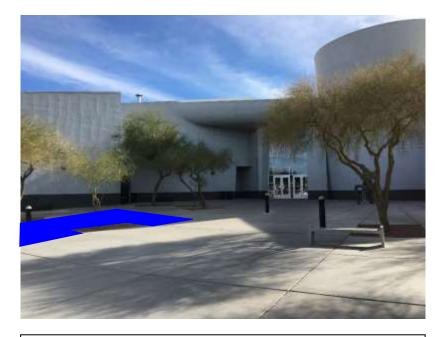

#### **Designation of Public Areas for the Gathering of Signatures on Petitions**

**Designated area:** North entrance to the east of the sculpture

**Area 2:** North entrance to the west of the sculpture