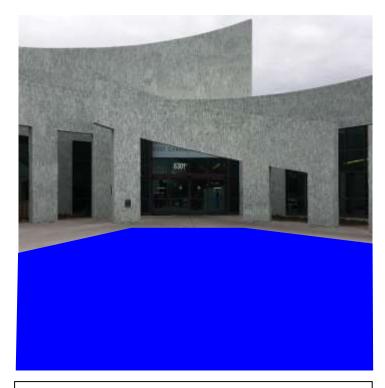

# **Enterprise Library**

Designation of Public Areas for the Gathering of Signatures on Petitions

**Designated area:** Front entrance near the bike rack

Area 2: Rear entrance near bike rack