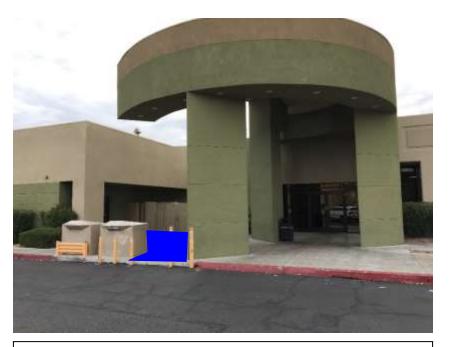

#### **Designation of Public Areas for the Gathering of Signatures on Petitions**

**Designated area:** West of the end of the front walkway near the bike rack

Area 2: East of the end of the front walkway