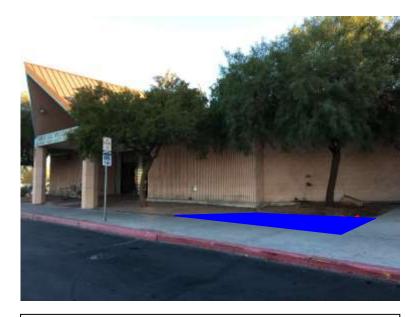

#### **Designation of Public Areas for the Gathering of Signatures on Petitions**

**Designated area:** West of the end of the front walkway near the bike rack

Area 2: East of the end of the front walkway