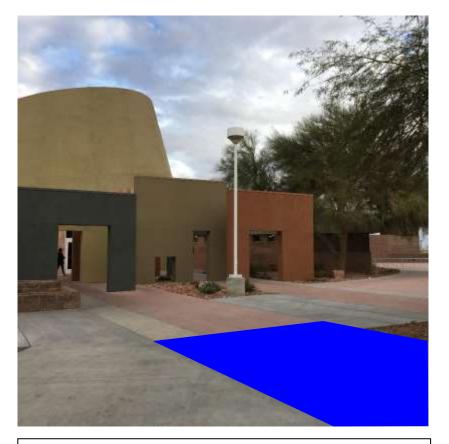

#### Designation of Public Areas for the Gathering of Signatures on Petitions

**Designated area:** South side of building to the east and west sides of the stairs near the flagpoles

**Area 2:** North side of theatre entrance at the second wall light